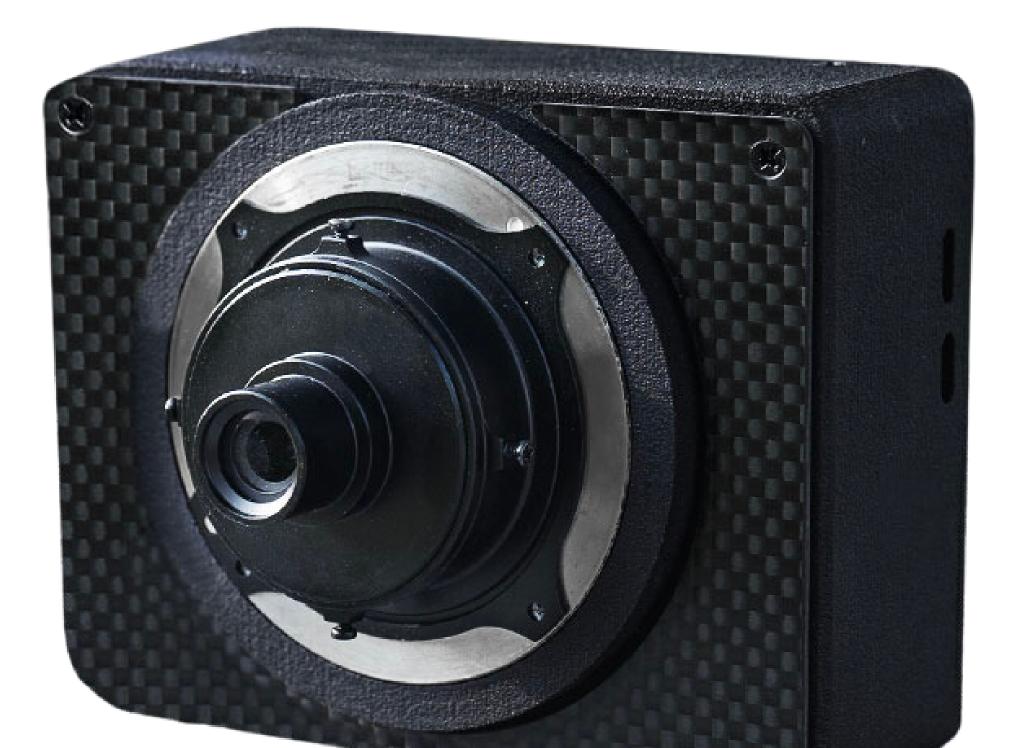

### Map-A7R

Map-A7R Mapping Camera Featuring Full-Frame Exmor CMOS Sensor 42 Mega Pixels, Small Size and Light Weight is Specially Designed for High-Quality Aerial Mapping and Survey.

# FOXTECH Map-A7R Mapping Camera Featuring Full-Frame