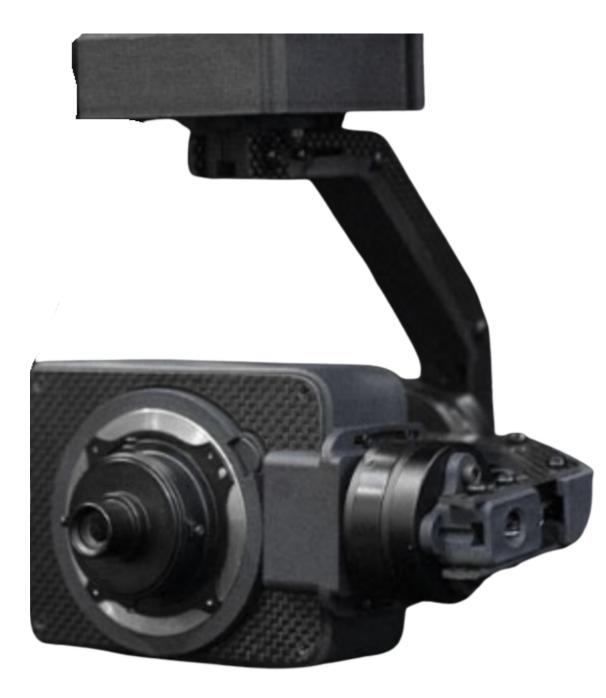

## FOXTECH Map A7D bot obco foodback th

Map-A7R has hot shoe feedback that can trigger the PPK module such as Emlid Reach PPK for precision mapping.

2-axis Gimbal Version, Greatly Improves Camera Stability During the Flight.