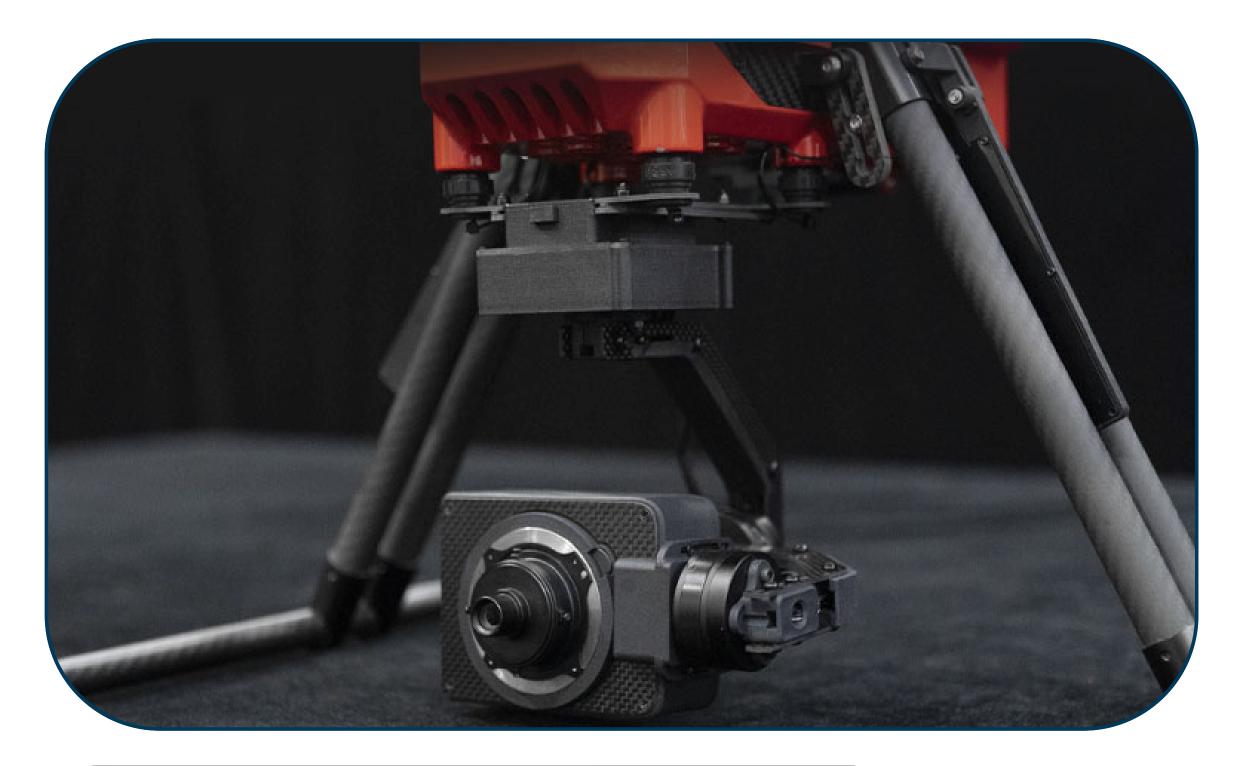

## FOXTECH Map A7D bot obco foodback th

Map-A7R has hot shoe feedback that can trigger the PPK module such as Emlid Reach PPK for precision mapping.

2-axis Gimbal Version, Greatly Improves Camera Stability During the Flight.