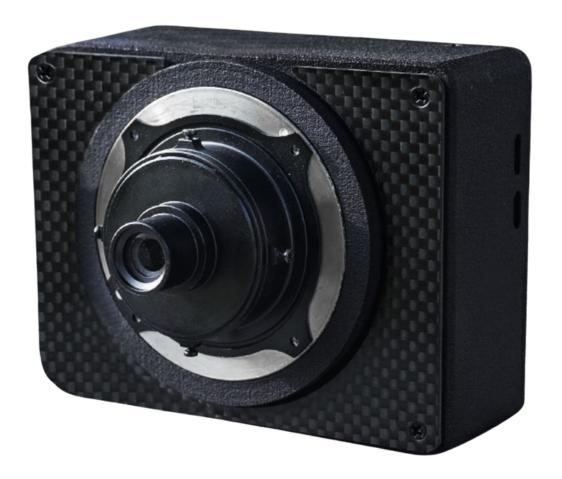

### Map-A7R

Map-A7R Mapping Camera Featuring Full-Frame Exmor CMOS Sensor 42 Mega Pixels, Small Size and Light Weight is Specially Designed for High-Quality Aerial Mapping and Survey.

# FOXTECH Map-A7R Mapping Camera Featuring Full-Frame